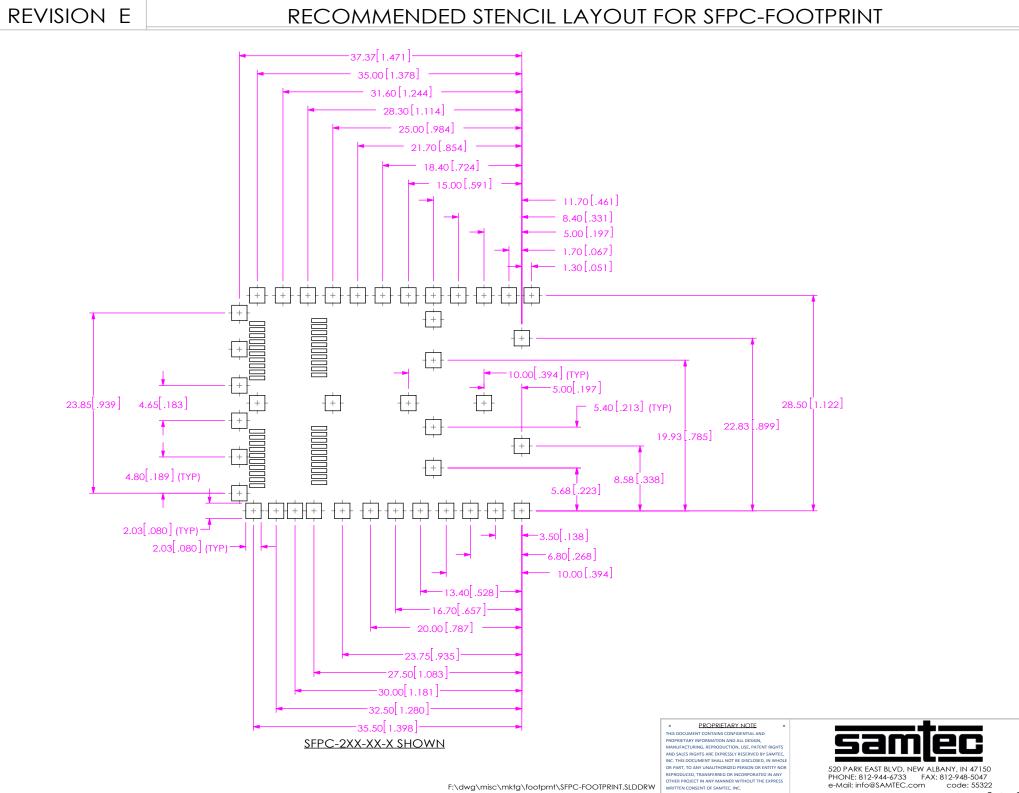

### REVISION E

### RECOMMENDED PCB LAYOUT FOR SFPC-FOOTPRINT

OTHER PROJECT IN ANY MANNER WITHOUT THE EXPRESS

WRITTEN CONSENT OF SAMTEC, INC.

520 PARK EAST BLVD, NEW ALBANY, IN 47150 PHONE: 812-944-6733 FAX: 812-948-5047 e-Mail: info@SAMTEC.com code: 55322 NOTE: STENCIL TO BE 0.152[.006] THICK.