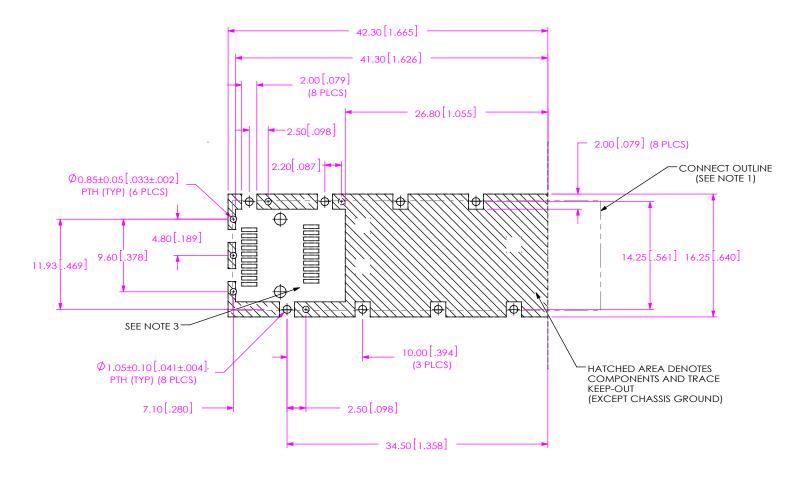

SFPC-2XX-XX-X SHOWN ALL DIMENSIONS ARE SYMMETRIC ABOUT THE CENTERLINE. MANUFACTURING, REPRODUCTION, USE, PATENT RIGHTS AND SALES RIGHTS ARE EXPRESSLY RESERVED BY SAMTED INC. THIS DOCUMENT SHALL NOT BE DISCLOSED, IN WHOLE OTHER PROJECT IN ANY MANNER WITHOUT THE EXPRESS

### RECOMMENDED PCB LAYOUT FOR SFPC-FOOTPRINT