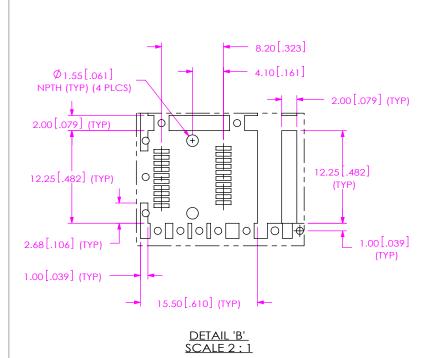

#### NOTES:

- 1. CONNECTOR ENVELOPE DIMENSIONS, OTHER COMPONENTS PLACED ON PCB SHALL AVOID THIS ZONE.
- 2. SFPC SPECIFICATION TO SUPERCEDE SAMTEC RECOMMENDED FOOTPRINT.
  3. THIS AREA DENOTES COMPONENT KEEP-OUT (TRACES ALLOWED)