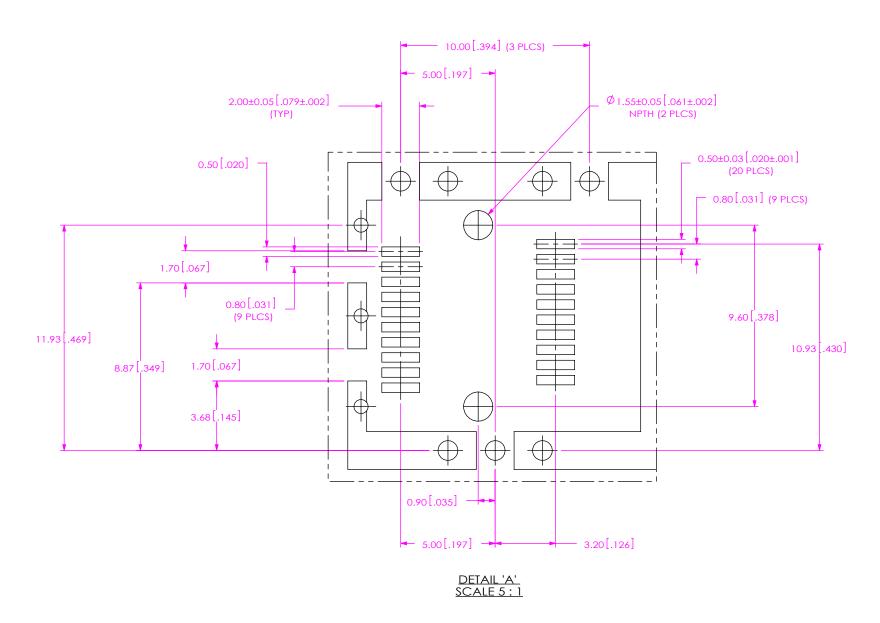

## RECOMMENDED PCB LAYOUT FOR SFPC-FOOTPRINT

SFPC-PC SHOWN (SEE DETAIL 'A', SHEET 2)

OTHER PROJECT IN ANY MANNER WITHOUT THE EXPRESS

WRITTEN CONSENT OF SAMTEC, INC.

## RECOMMENDED PCB LAYOUT FOR SFPC-FOOTPRINT

SFPC-SL SHOWN (SEE DETAIL 'A', SHEET 2)

WRITTEN CONSENT OF SAMTEC, INC.

520 PARK EAST BLVD, NEW ALBANY, IN 47150 PHONE: 812-944-6733 FAX: 812-948-5047 e-Mail: info@SAMTEC.com code: 55322