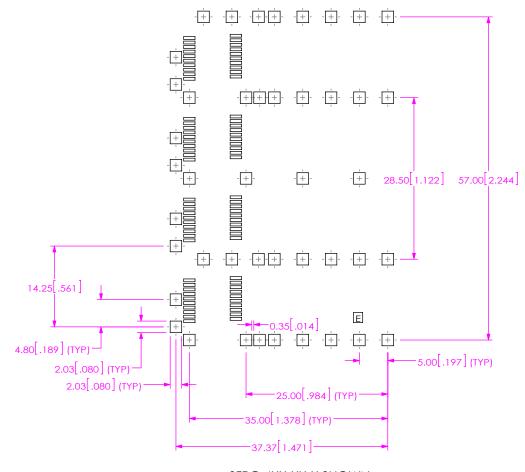

# SEPC-4XX-XX-X SHOWN (SAME AS SFPC-2XX-XX-X, EXCEPT AS SHOWN) ALL DIMENSIONS ARE SYMMETRIC ABOUT THE CENTERLINE.

PROPRIETARY NOTE

THIS DOCUMENT CONTAINS CONFIDENTIAL AND
PROPRIETARY HOROMATION AND ALL DESIGN,
MANUFACTURING, REPRODUCTION, USE, PATENT RIGHTS
AND SALES RIGHTS ARE EXPRESSLY RESERVED BY SAMITEC,
INC. THIS DOCUMENT SHALL NOT BE EXCLOSED, IN WHOLE
OR PART, TO ANY UNAUTHORIZED PESON OR BITITY NO
BEROPOLICE, TO EXPRESERED IN BIN EXPRESENT HOR