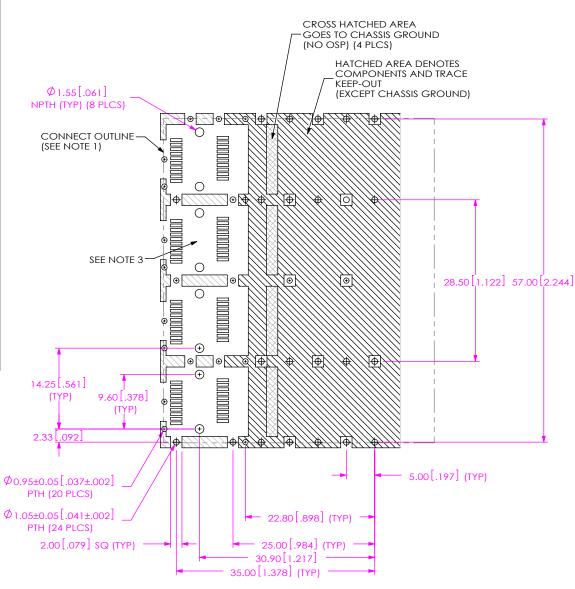

#### NOTES:

- 1. CONNECTOR ENVELOPE DIMENSIONS, OTHER COMPONENTS PLACED ON PCB SHALL AVOID THIS ZONE.
- 2. SFPC SPECIFICATION TO SUPERCEDE SAMTEC RECOMMENDED FOOTPRINT.
  3. THIS AREA DENOTES COMPONENT KEEP-OUT (TRACES ALLOWED)