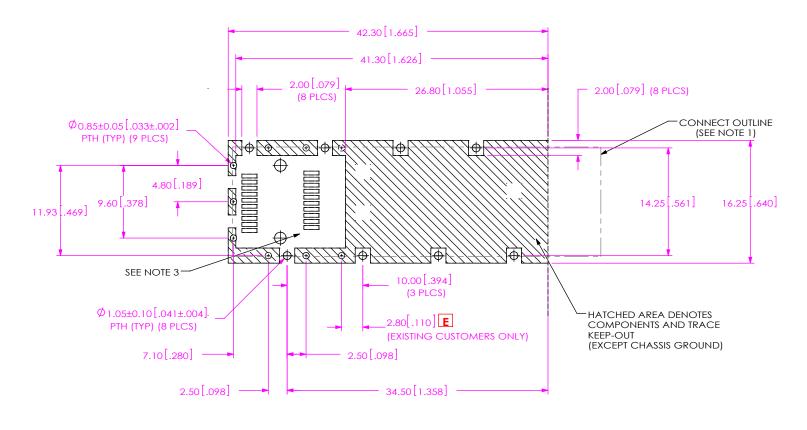

# SEPC-4XX-XX-X SHOWN (SAME AS SFPC-2XX-XX-X, EXCEPT AS SHOWN) ALL DIMENSIONS ARE SYMMETRIC ABOUT THE CENTERLINE.

PROPRIETARY NOTE

THIS DOCUMENT CONTAINS CONFIDENTIAL AND
PROPRIETARY HOROMATION AND ALL DESIGN,
MANUFACTURING, REPRODUCTION, USE, PATENT RIGHTS
AND SALES RIGHTS ARE EXPRESSLY RESERVED BY SAMITEC,
INC. THIS DOCUMENT SHALL NOT BE EXCLOSED, IN WHOLE
OR PART, TO ANY UNAUTHORIZED PESON OR BITITY NO
BEROPOLICE, TO EXPRESERED IN BIN EXPRESENT HOR

SFPC-4XX-XX-X SHOWN