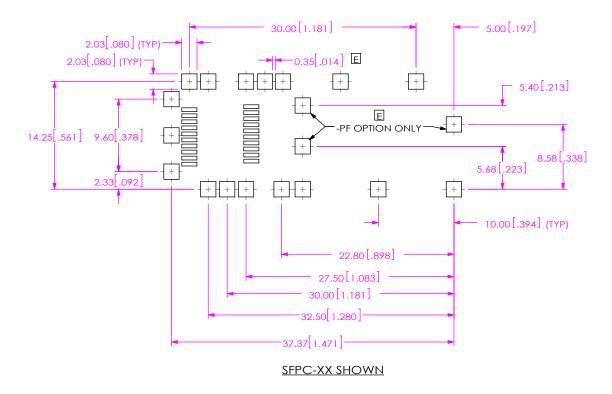

#### SFPC-PF SHOWN

#### NOTES:

- 1. CONNECTOR ENVELOPE DIMENSIONS, OTHER COMPONENTS PLACED ON PCB SHALL AVOID THIS ZONE.
- 2. SFPC SPECIFICATION TO SUPERCEDE SAMTEC RECOMMENDED FOOTPRINT.
  3. THIS AREA DENOTES COMPONENT KEEP-OUT (TRACES ALLOWED)