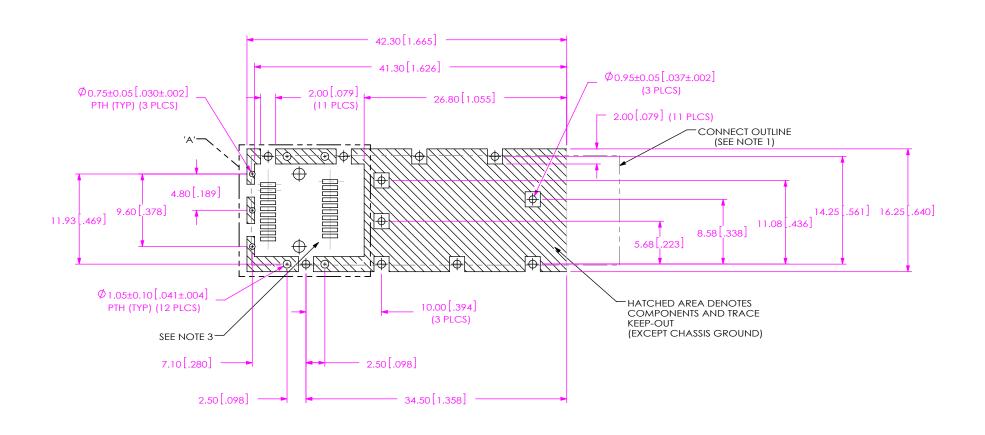

#### SFPC-PF SHOWN

#### NOTES:

- 1. CONNECTOR ENVELOPE DIMENSIONS, OTHER COMPONENTS PLACED ON PCB SHALL AVOID THIS ZONE.
- 2. SFPC SPECIFICATION TO SUPERCEDE SAMTEC RECOMMENDED FOOTPRINT.
  3. THIS AREA DENOTES COMPONENT KEEP-OUT (TRACES ALLOWED)

## RECOMMENDED PCB LAYOUT FOR SFPC-FOOTPRINT

SFPC-PC SHOWN (SEE DETAIL 'A', SHEET 2)

OTHER PROJECT IN ANY MANNER WITHOUT THE EXPRESS

WRITTEN CONSENT OF SAMTEC, INC.